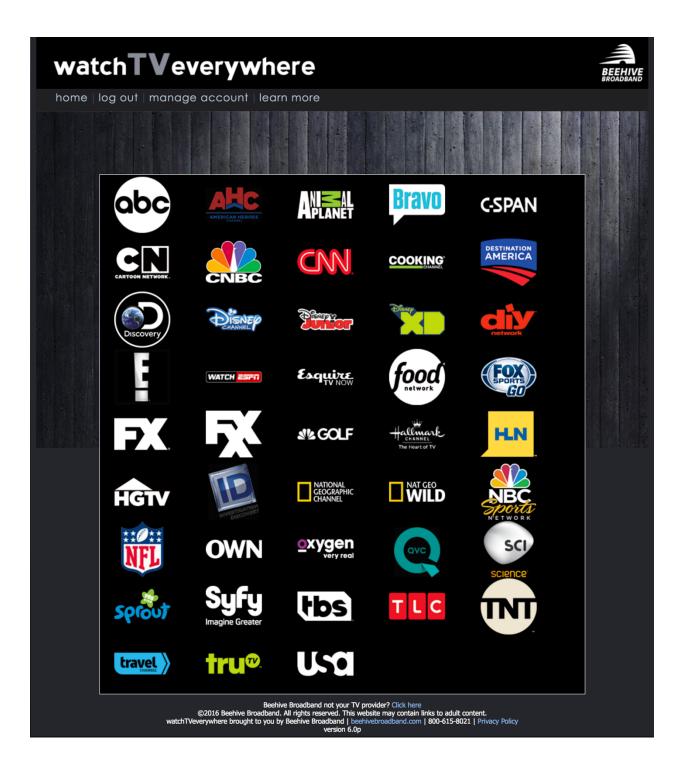

anks for using watchTVeverywhere.<br>Please remember that watchTVeverywhere can bring TV programs to your con<br>device, but it does not include unlimited bandwidth. By utilizing this service, yu<br>costs from your cellular or broadband provider. Make sure you understand the<br>plan prior to use. | ou may incur additional |         |  |  |
|                              | Beehive Broadband not your TV provider? Click here<br>©2016 Beehive Broadband. All rights reserved. This website may contain links t<br>watchTVeverywhere brought to you by Beehive Broadband   beehivebroadband.co<br>version 4.2p                                                                         |                         |         |  |  |

## You are ready to log in and view the available apps you will have access to