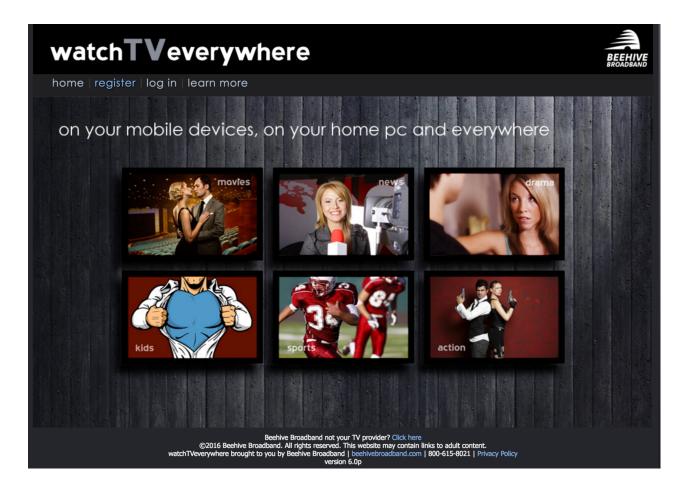

## **Click Register (top left section)**

| watc       | hTVeverywh                      | ere                                                                                                                                                                                                                        |  |
|------------|---------------------------------|----------------------------------------------------------------------------------------------------------------------------------------------------------------------------------------------------------------------------|--|
| home   reg | ister   log in   learn more     |                                                                                                                                                                                                                            |  |
|            |                                 |                                                                                                                                                                                                                            |  |
|            |                                 | Registration                                                                                                                                                                                                               |  |
|            | the named account holder, age 1 | stered on each TV service account. The first user registered must be<br>8 or older and will be considered the Primary User.<br>rally limited to the USA and its Territories.                                               |  |
|            |                                 | Subscriber Validation                                                                                                                                                                                                      |  |
|            | Account Number:                 |                                                                                                                                                                                                                            |  |
|            | Last Name on Statement:         |                                                                                                                                                                                                                            |  |
|            | Verification Code:              | Enter: 10712                                                                                                                                                                                                               |  |
|            |                                 | New User Information                                                                                                                                                                                                       |  |
|            | First Name:                     |                                                                                                                                                                                                                            |  |
|            | Last Name:                      |                                                                                                                                                                                                                            |  |
|            | Create Password:                | At least 6 characters                                                                                                                                                                                                      |  |
|            | Retype Password:                |                                                                                                                                                                                                                            |  |
|            | Password Reset Question:        | City where dad grew up?                                                                                                                                                                                                    |  |
|            | Password Reset Answer:          |                                                                                                                                                                                                                            |  |
|            | Email Address:                  |                                                                                                                                                                                                                            |  |
|            | Retype Email Address:           | Register                                                                                                                                                                                                                   |  |
|            | ©2016 Beehive Broadband         | nive Broadband not your TV provider? Click here<br>1. All rights reserved. This website may contain links to adult content.<br>by Beehive Broadband   beehivebroadband.com   800-615-8021   Privacy Policy<br>version 6.0p |  |