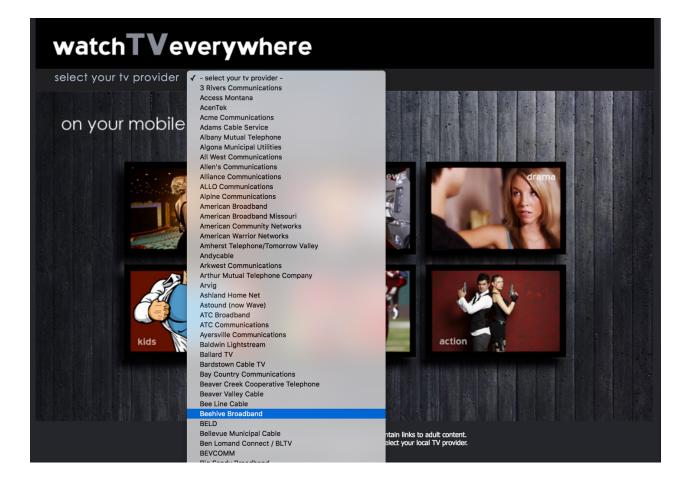

### go to www.watchtveverywhere.com



### Select Beehive Broadband from the list of tv providers



## **Click Register (top left section)**

| watc       | hTVeverywh                      | ere                                                                                                                                                                                                                        |  |
|------------|---------------------------------|----------------------------------------------------------------------------------------------------------------------------------------------------------------------------------------------------------------------------|--|
| home   reg | ister   log in   learn more     |